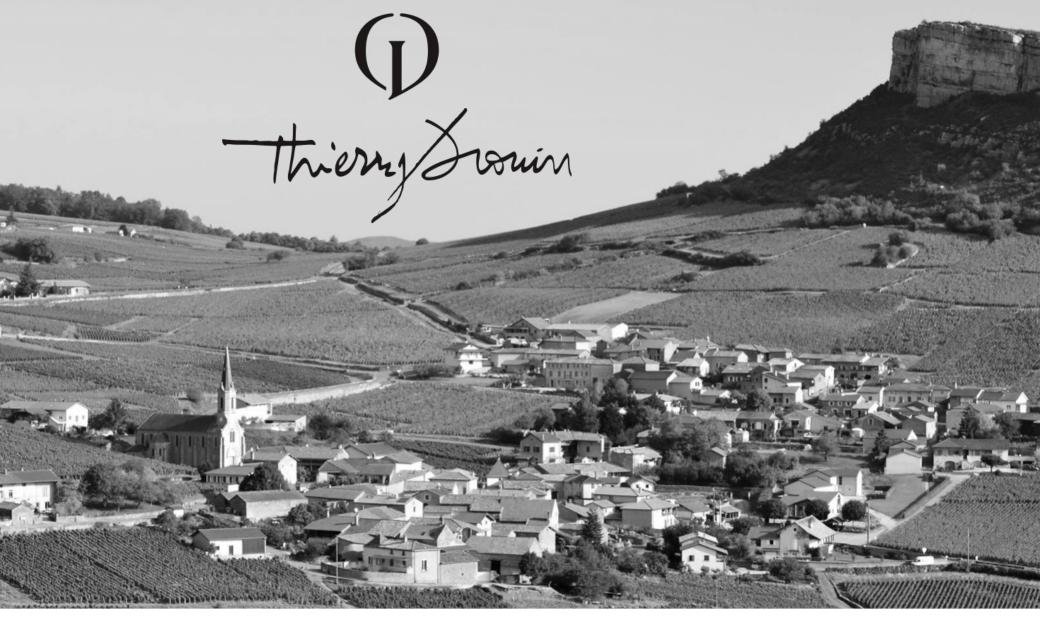

## **Our story**

Domaine Thierry Drouin is an outstanding winery in Burgundy, located in Vergisson, a small picturesque village in Maconnaise, anchored in an exceptional and historical terroir where legends abound.

The estate benefits from a magnificent panorama over the Rock of Solutré and the outcrop of Vergisson. They farm a wide range of plots and blocks, the famous Burgundian climats where the Chardonnay grape expresses itself superbly well, on clay and limestone soils which give birth to rich and varied wines.