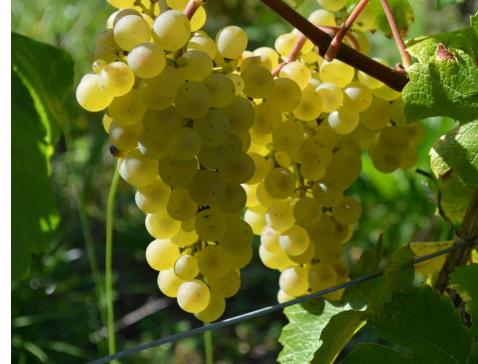

The estate benefits from a magnificent panorama over the Rock of Solutré and the outcrop of Vergisson. They farm a wide range of plots and blocks, the famous Burgundian climats where the Chardonnay grape expresses itself superbly well, on clay and limestone soils which give birth to rich and varied wines.

The soil is predominantly limestone and clay which gives Chardonnay the perfect conditions to thrive.

Our farming practices are environmentally-friendly, allowing us to use the fauna and the flora that surround us. We manage our vineyard sustainably, in particular when fighting diseases. Our viticulture is respectful of the environment, based on manual and meticulous work to produce elegant, rich and balanced wines. For example, more than half of our vineyard surface is ploughed, allowing for a better aeration of the soil and microbial life.