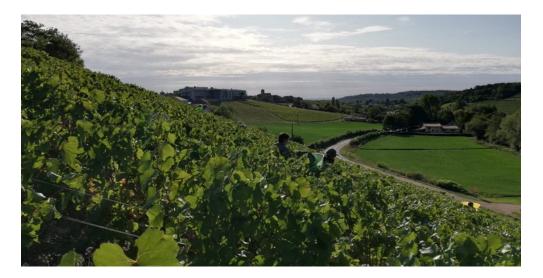

## **Our Vineyards**

Established in 1981 in Vergisson in the Mâconnais region, the estate now covers about 10 hectares, 7 of which are in Pouilly-Fuissé, along with 3 hectares of Mâcon (white and red) and 60 acres of Saint-Véran. The vines are planted 8,000 per hectare.

The soil is predominantly limestone and clay which gives Chardonnay the perfect conditions to thrive.

Our farming practices are environmentally-friendly, allowing us to use the fauna and the flora that surround us. We manage our vineyard sustainably, in particular when fighting diseases. Our viticulture is respectful of the environment, based on manual and meticulous work to produce elegant, rich and balanced wines. For example, more than half of our vineyard surface is ploughed, allowing for a better aeration of the soil and microbial life.