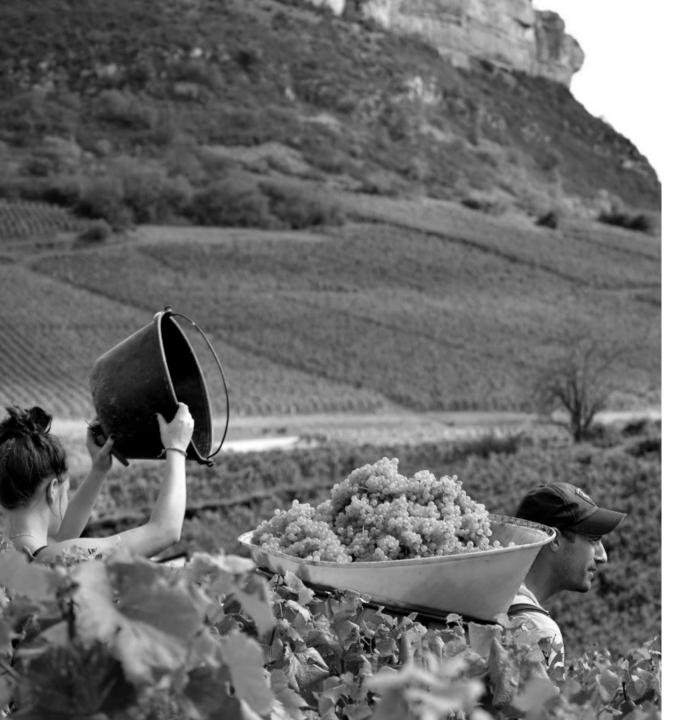

## **Our story**

Domaine Thierry Drouin is an outstanding winery in Burgundy, located in Vergisson, a small picturesque village in Maconnaise, anchored in an exceptional and historical terroir where legends abound.

The estate benefits from a magnificent panorama over the Rock of Solutré and the outcrop of Vergisson. They farm a wide range of plots and blocks, the famous Burgundian climats where the Chardonnay grape expresses itself superbly well, on clay and limestone soils which give birth to rich and varied wines.

## **Our Vineyards**

Established in 1981 in Vergisson in the Mâconnais region, the estate now covers about 10 hectares, 7 of which are in Pouilly-Fuissé, along with 3 hectares of Mâcon (white and red) and 60 acres of Saint-Véran. The vines are planted 8,000 per hectare.

The soil is predominantly limestone and clay which gives Chardonnay the perfect conditions to thrive.

Our farming practices are environmentally-friendly, allowing us to use the fauna and the flora that surround us. We manage our vineyard sustainably, in particular when fighting diseases. Our viticulture is respectful of the environment, based on manual and meticulous work to produce elegant, rich and balanced wines. For example, more than half of our vineyard surface is ploughed, allowing for a better aeration of the soil and microbial life.