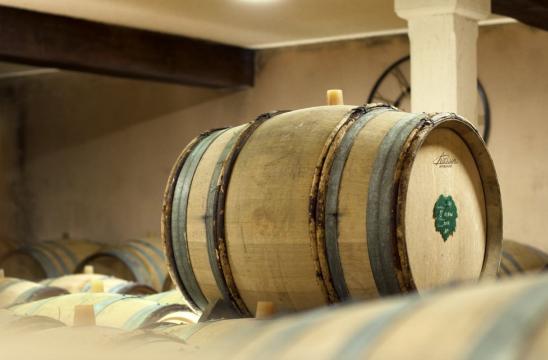

Meticulous work in the vineyard as well as in the cellar allows Domaine Thierry Drouin to extract the best from the soil and from the grapes, and to emphasise the typicity of each terroir in the best possible way.