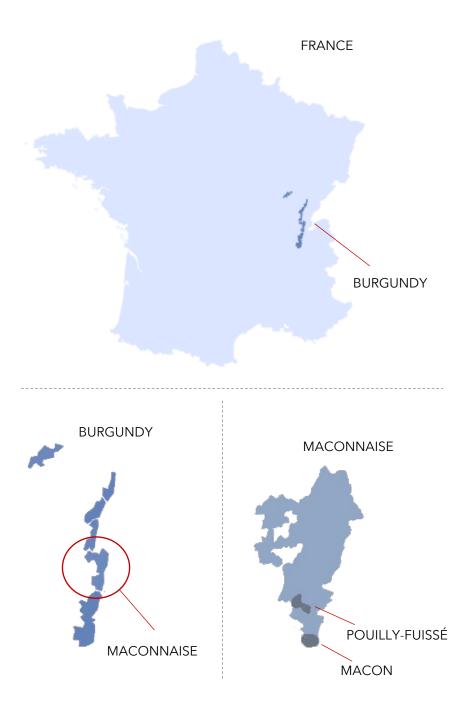

## **Our story**

Domaine Thierry Drouin is an outstanding winery in Burgundy, located in Vergisson, a small picturesque village in Maconnaise, anchored in an exceptional and historical terroir where legends abound.

## **Our Vineyards**

Established in 1981 in Vergisson in the Mâconnais region, the estate now covers about 10 hectares, 7 of which are in Pouilly-Fuissé, along with 3 hectares of Mâcon (white and red) and 60 acres of Saint-Véran. The vines are planted 8,000 per hectare.