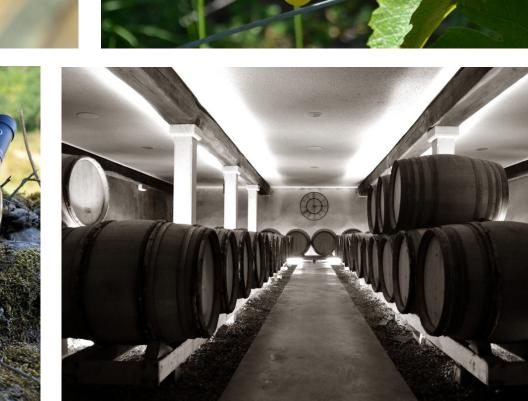

Meticulous work in the vineyard as well as in the cellar allows Domaine Thierry Drouin to extract the best from the soil and from the grapes, and to emphasise the typicity of each terroir in the best possible way.