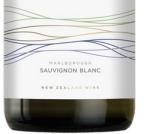

## MARLBOROUGH SAUVIGNON BLANC

VINTAGE REGION GRAPES TECHNICAL WINEMAKER UPC 2023 Marlborough, New Zealand 100% Sauvignon Blanc Alc.12.5% / residual sugar: 5.5 gl Adam Hazeldine 634445 000464