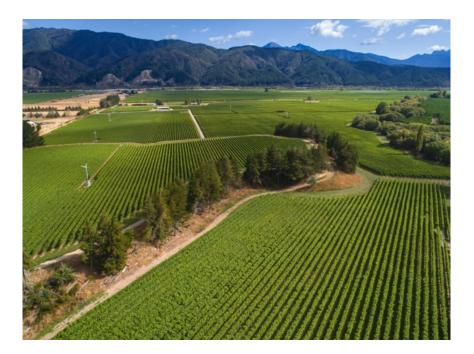

## **Our vineyards**

In little over 40 years Marlborough has grown to become one of the world's great wine regions. It's cool, maritime-influenced climate delivering exceptionally fresh and flavorful wines that today delight consumers around the world.

Our winery in Marlborough was built in 2013 and this 6,000 tonne capacity winery is the processing facility for all our Marlborough vineyards.