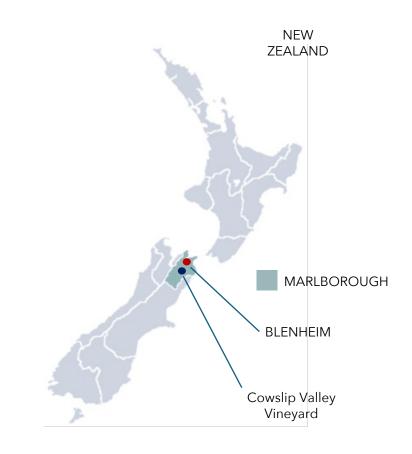

## About

They say wine is a mirror of the place and time it came from, either through climate, geography, season, or pure inspiration.

Burbling contentedly through the Cowslip Valley Vineyard, situated in one of the Southern Valleys of the Marlborough region, is a small, but charmingly enthusiastic waterway: Sam's Creek.

## **Our vineyards**

In little over 40 years Marlborough has grown to become one of the world's great wine regions. It's cool, maritime-influenced climate delivering exceptionally fresh and flavorful wines that today delight consumers around the world.