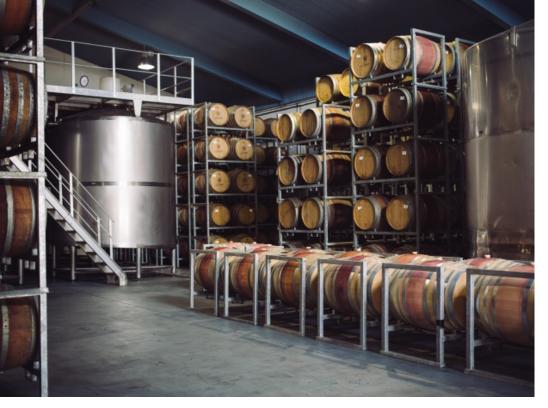

Our winery in Marlborough was built in 2013 and this 6,000 tonne capacity winery is the processing facility for all our Marlborough vineyards.