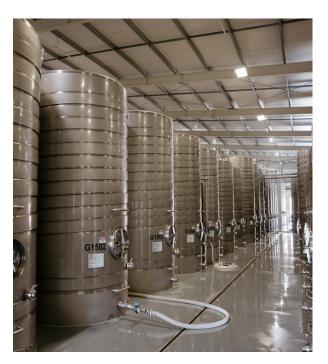

### WINEMAKING

Machine harvested with the fruit then crushed and de-stemmed before fermentation in stainless steel tanks to keep the fresh fruit characters.