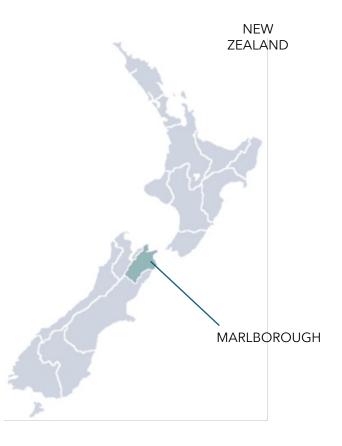

## **About**

In a remote corner of the Pacific lies the rugged, coastal, windswept wine region of Marlborough, New Zealand.

Marlborough was once largely empty, with just a few hardy farmers eking out a living tending to sheep and cattle on dry, stony, barren land. But Marlborough was hiding a secret.

Our fruit is sourced from 100% certified sustainable vineyards situated throughout the Wairau, Waihopai and Awatere Valleys of Marlborough, New Zealand.

Our winery in Marlborough was built in 2013 and this 6,000 tonne capacity winery is the processing facility for all our Marlborough vineyards.