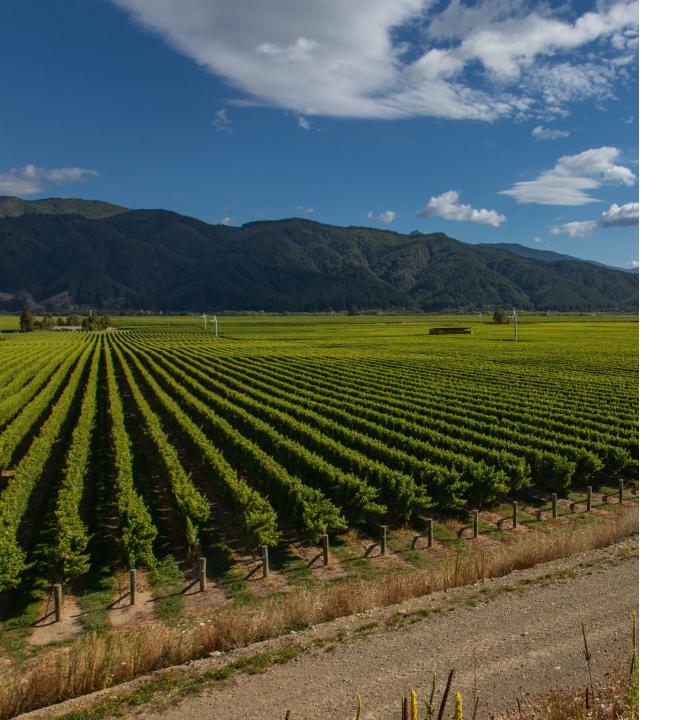

## **About**

In a remote corner of the Pacific lies the rugged, coastal, windswept wine region of Marlborough, New Zealand.

Marlborough was once largely empty, with just a few hardy farmers eking out a living tending to sheep and cattle on dry, stony, barren land. But Marlborough was hiding a secret.

# **Our vineyards**

In little over 40 years Marlborough has grown to become one of the world's great wine regions. It's cool, maritime-influenced climate delivering exceptionally fresh and flavorful wines that today delight consumers around the world.

Our fruit is sourced from 100% certified sustainable vineyards situated throughout the Wairau, Waihopai and Awatere Valleys of Marlborough, New Zealand.

Our winery in Marlborough was built in 2013 and this 6,000 tonne capacity winery is the processing facility for all our Marlborough vineyards.