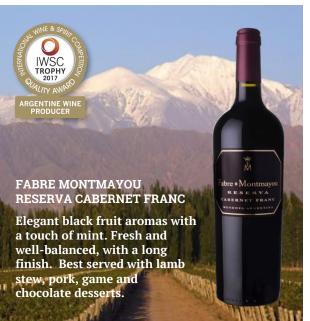

## FABRE MONTMAYOU RESERVA CABERNET FRANC

Elegant black fruit aromas with a touch of mint. Fresh and well-balanced, with a long finish. Best served with lamb stew, pork, game and chocolate desserts.

**IWSC** 

## FABRE MONTMAYOU RESERVA CABERNET FRANC

Elegant black fruit aromas with a touch of mint. Fresh and well-balanced, with a long finish. Best served with lamb stew, pork, game and chocolate desserts. abre • Montmayou RESERVA CABERNET FRANC